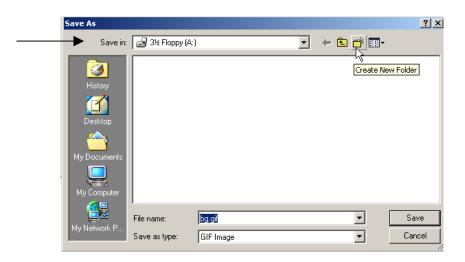

4) In the Save in field, select 3 1/2 Floppy.

5) Click the Create New Folder icon.

| Save As      |               |           |   |     |                                                                                                                                                                                                                                                                                                                                                                                                                                                                                                                                                                                                                                                                                                                                                                                                                                                                                                                                                                                                                                                                                                                                                                                                                                                                                                                                                                                                                                                                                                                                                                                                                                                                                                                                                                                                                                                                                                                                                                                                                                                                                                                                  | ?         |
|--------------|---------------|-----------|---|-----|----------------------------------------------------------------------------------------------------------------------------------------------------------------------------------------------------------------------------------------------------------------------------------------------------------------------------------------------------------------------------------------------------------------------------------------------------------------------------------------------------------------------------------------------------------------------------------------------------------------------------------------------------------------------------------------------------------------------------------------------------------------------------------------------------------------------------------------------------------------------------------------------------------------------------------------------------------------------------------------------------------------------------------------------------------------------------------------------------------------------------------------------------------------------------------------------------------------------------------------------------------------------------------------------------------------------------------------------------------------------------------------------------------------------------------------------------------------------------------------------------------------------------------------------------------------------------------------------------------------------------------------------------------------------------------------------------------------------------------------------------------------------------------------------------------------------------------------------------------------------------------------------------------------------------------------------------------------------------------------------------------------------------------------------------------------------------------------------------------------------------------|-----------|
| Save in:     | 3½ Floppy (A  | A:)       | • | + 🗈 | r<br>1917 - 1917 - 1917 - 1917 - 1917 - 1917 - 1917 - 1917 - 1917 - 1917 - 1917 - 1917 - 1917 - 1917 - 1917 - 1917 - 1917 - 1917 - 1917 - 1917 - 1917 - 1917 - 1917 - 1917 - 1917 - 1917 - 1917 - 1917 - 1917 - 1917 - 1917 - 1917 - 1917 - 1917 - 1917 - 1917 - 1917 - 1917 - 1917 - 1917 - 1917 - 1917 - 1917 - 1917 - 1917 - 1917 - 1917 - 1917 - 1917 - 1917 - 1917 - 1917 - 1917 - 1917 - 1917 - 1917 - 1917 - 1917 - 1917 - 1917 - 1917 - 1917 - 1917 - 1917 - 1917 - 1917 - 1917 - 1917 - 1917 - 1917 - 1917 - 1917 - 1917 - 1917 - 1917 - 1917 - 1917 - 1917 - 1917 - 1917 - 1917 - 1917 - 1917 - 1917 - 1917 - 1917 - 1917 - 1917 - 1917 - 1917 - 1917 - 1917 - 1917 - 1917 - 1917 - 1917 - 1917 - 1917 - 1917 - 1917 - 1917 - 1917 - 1917 - 1917 - 1917 - 1917 - 1917 - 1917 - 1917 - 1917 - 1917 - 1917 - 1917 - 1917 - 1917 - 1917 - 1917 - 1917 - 1917 - 1917 - 1917 - 1917 - 1917 - 1917 - 1917 - 1917 - 1917 - 1917 - 1917 - 1917 - 1917 - 1917 - 1917 - 1917 - 1917 - 1917 - 1917 - 1917 - 1917 - 1917 - 1917 - 1917 - 1917 - 1917 - 1917 - 1917 - 1917 - 1917 - 1917 - 1917 - 1917 - 1917 - 1917 - 1917 - 1917 - 1917 - 1917 - 1917 - 1917 - 1917 - 1917 - 1917 - 1917 - 1917 - 1917 - 1917 - 1917 - 1917 - 1917 - 1917 - 1917 - 1917 - 1917 - 1917 - 1917 - 1917 - 1917 - 1917 - 1917 - 1917 - 1917 - 1917 - 1917 - 1917 - 1917 - 1917 - 1917 - 1917 - 1917 - 1917 - 1917 - 1917 - 1917 - 1917 - 1917 - 1917 - 1917 - 1917 - 1917 - 1917 - 1917 - 1917 - 1917 - 1917 - 1917 - 1917 - 1917 - 1917 - 1917 - 1917 - 1917 - 1917 - 1917 - 1917 - 1917 - 1917 - 1917 - 1917 - 1917 - 1917 - 1917 - 1917 - 1917 - 1917 - 1917 - 1917 - 1917 - 1917 - 1917 - 1917 - 1917 - 1917 - 1917 - 1917 - 1917 - 1917 - 1917 - 1917 - 1917 - 1917 - 1917 - 1917 - 1917 - 1917 - 1917 - 1917 - 1917 - 1917 - 1917 - 1917 - 1917 - 1917 - 1917 - 1917 - 1917 - 1917 - 1917 - 1917 - 1917 - 1917 - 1917 - 1917 - 1917 - 1917 - 1917 - 1917 - 1917 - 1917 - 1917 - 1917 - 1917 - 1917 - 1917 - 1917 - 1917 - 1917 - 1917 - 1917 - 1917 - 1917 - 1917 - 1917 - 1917 - 1917 - 1917 - 1917 - 1917 - 1917 - 1917 - 1917 - 1917 - 1917 - |           |
| History      |               |           |   |     | -k <del>}</del>                                                                                                                                                                                                                                                                                                                                                                                                                                                                                                                                                                                                                                                                                                                                                                                                                                                                                                                                                                                                                                                                                                                                                                                                                                                                                                                                                                                                                                                                                                                                                                                                                                                                                                                                                                                                                                                                                                                                                                                                                                                                                                                  | ew Folder |
| Desktop      |               |           |   |     |                                                                                                                                                                                                                                                                                                                                                                                                                                                                                                                                                                                                                                                                                                                                                                                                                                                                                                                                                                                                                                                                                                                                                                                                                                                                                                                                                                                                                                                                                                                                                                                                                                                                                                                                                                                                                                                                                                                                                                                                                                                                                                                                  |           |
| My Documents |               |           |   |     |                                                                                                                                                                                                                                                                                                                                                                                                                                                                                                                                                                                                                                                                                                                                                                                                                                                                                                                                                                                                                                                                                                                                                                                                                                                                                                                                                                                                                                                                                                                                                                                                                                                                                                                                                                                                                                                                                                                                                                                                                                                                                                                                  |           |
|              | File name:    | bg.gif    |   |     | •                                                                                                                                                                                                                                                                                                                                                                                                                                                                                                                                                                                                                                                                                                                                                                                                                                                                                                                                                                                                                                                                                                                                                                                                                                                                                                                                                                                                                                                                                                                                                                                                                                                                                                                                                                                                                                                                                                                                                                                                                                                                                                                                | Save      |
| My Network P | Save as type: | GIF Image |   |     | •                                                                                                                                                                                                                                                                                                                                                                                                                                                                                                                                                                                                                                                                                                                                                                                                                                                                                                                                                                                                                                                                                                                                                                                                                                                                                                                                                                                                                                                                                                                                                                                                                                                                                                                                                                                                                                                                                                                                                                                                                                                                                                                                | Cancel    |

6) Enter images (NOT Images)

| Save in:   | 3½ Floppy (A:) |
|------------|----------------|
| <b>3</b> ] | images         |

7) Double-click the **images** folder, then click **Save**.

| Save As      |                 |           |   |           | <u>? ×</u> |
|--------------|-----------------|-----------|---|-----------|------------|
| Save in:     | 🔁 images        |           | • | 🗢 🗈 💣 🎟 - |            |
|              |                 |           |   |           |            |
| Desktop      |                 |           |   |           |            |
| My Documents |                 |           |   |           |            |
| My Computer  |                 |           |   |           |            |
|              | '<br>File name: | bg.gif    |   | •         | Save       |
| My Network P | Save as type:   | GIF Image |   | •         | Cancel 1   |