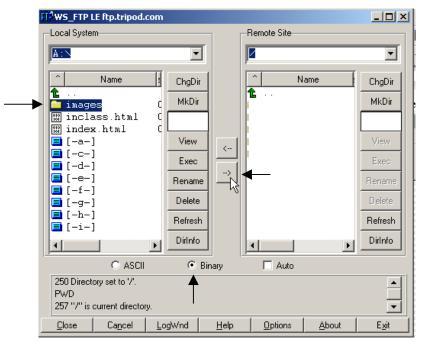

13) On the Local System side, scroll down and double-click [-A-].

| C:\Program Files                             | NWS_FTP                                      |                        |         | •                  |
|----------------------------------------------|----------------------------------------------|------------------------|---------|--------------------|
| ^ Name                                       | Date                                         | Size                   |         | ChgDir             |
| 闘 Ws_ftp.hlp<br>闘 ws_ftp.ini<br>闘 WS_FTP.LOG | 990629 01:30<br>030204 16:03<br>021202 12:28 | 246726<br>9661<br>8434 | <b></b> | <br>MkDir          |
| 🕷 ws_ftp95.exe                               | 990721 07:55                                 | 433152                 |         |                    |
| ₩ wsftp32.dll                                | 990721 07:54                                 | 356864                 |         | View<br>Exec       |
| ■ [-c-k}<br>■ [-d-]<br>■ [-e-]               |                                              |                        |         | Rename             |
| ■ [-e-]<br>■ [-f-]<br>■ [-g-]                |                                              |                        |         | Delete             |
| ■ [-h-]<br>■ [-i-]                           |                                              |                        |         | Refresh<br>Dirlnfo |

14) Single-click **images**. Single-click **binary**. Single-click the arrow pointing from the **Local System** side to the **Remote Site** side.