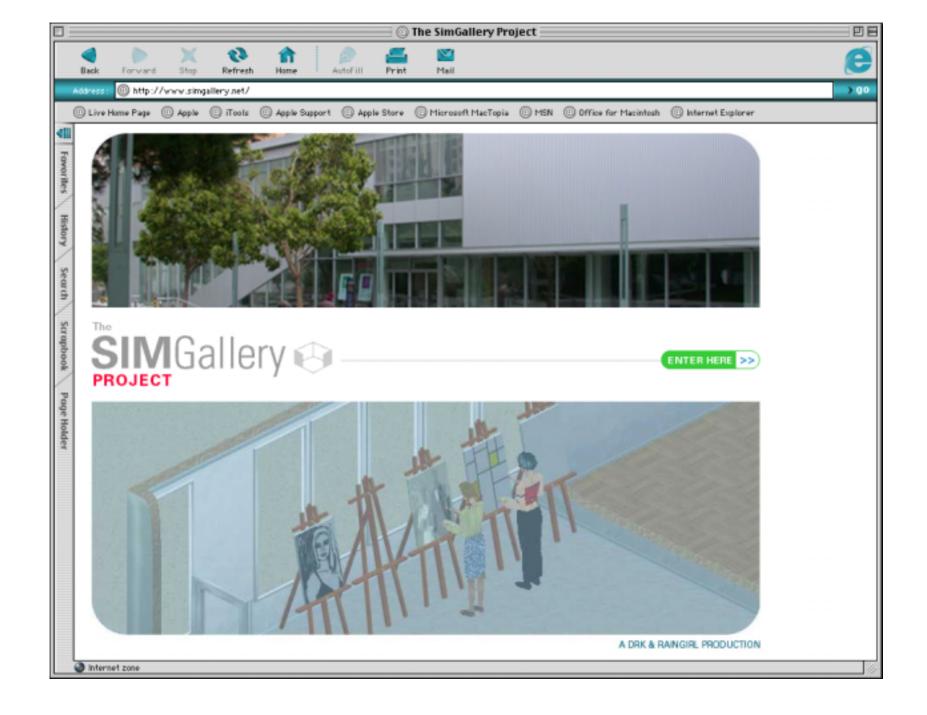

# The Project

- Re-creation of San Francisco's Yerba Buena Center for the Arts in TSO's Alphaville.
- Curated show within online gallery, of works by TSO and 'outsider' artists.
- Gaming stations for museum visitors to 'visit' the gallery.
- Sculptural installations in museum extending the TSO world.

### Gallery tour

#### **IKEA & TSO**





Dining table HUSAR \$179.00







Chair HERMAN \$14.99

Chair ERNST \$59.00

## www.simgallery.net

## Art + Games = ?

- Cultural and aesthetic juxtaposition and cross-pollination.
- Exploration of mediated senses and sensibilities.
- Instigating the leakage from game world to 'rl'.