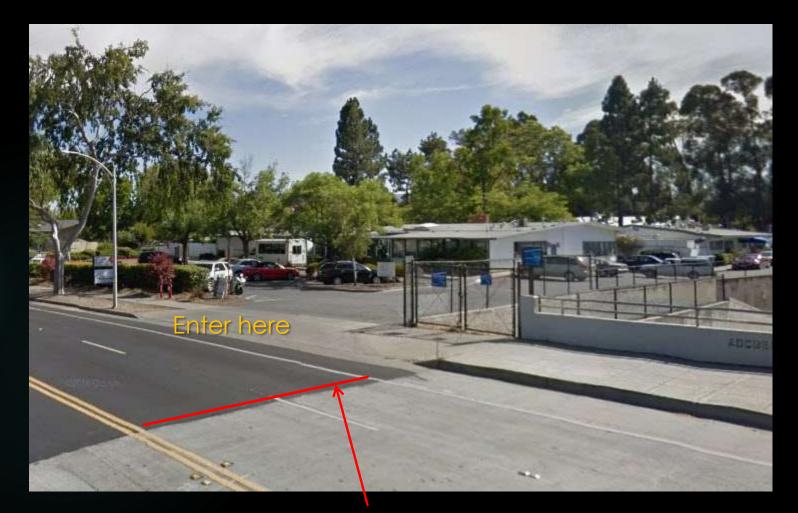

#### Entrance off of Middlefield Rd

Look for the vertical green "We're Hiring" Sign

Notice change in pavement color