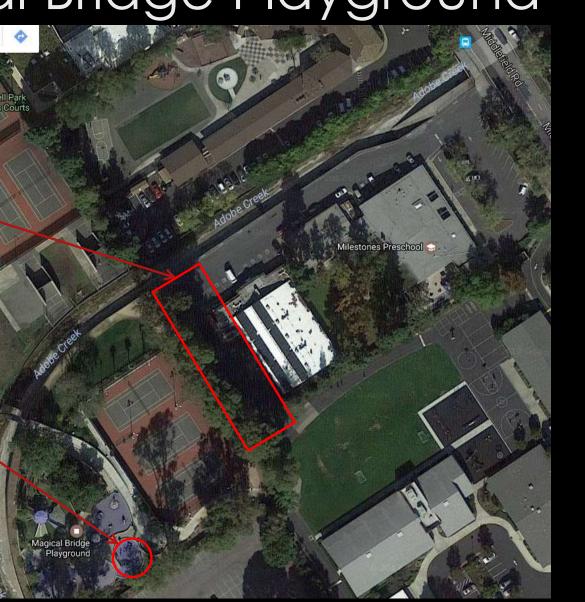

## Aerial Terrain View

Park here

#### Entrance off of Middlefield Rd

Look for the vertical green "We're Hiring" Sign

Notice change in pavement color

#### Park near tennis courts

Park back here

Turn here