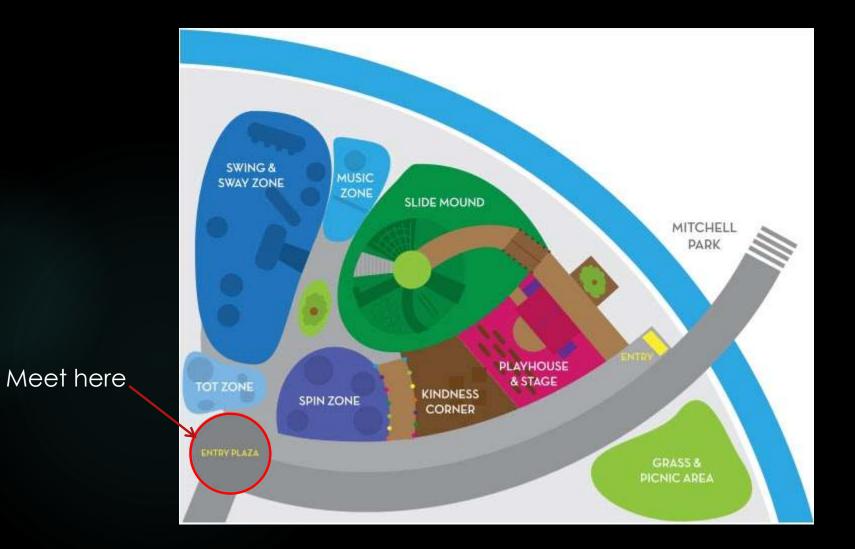

layground



# Directions to Magical Bridge Playground

- 1. Take Galvez St. toward El Camino Real
- 2. Cross El Camino Real becomes Embarcadero
- 3. Right turn onto Middlefield Rd.
- 4. Just <u>after</u> Mitchell Park Library and Adobe Creek and <u>before</u> Charleston, turn right into Abilities United at 3864 Middlefield. (Look for the vertical green "We're Hiring" sign) Park in the back by the tennis courts.
- 5. Proceed on foot around the tennis courts to the left to the Peery Circle Entry.



## Aerial Terrain View



Park here

#### Entrance off of Middlefield Rd



Look for the vertical green "We're Hiring" Sign

Notice change in pavement color

#### Park near tennis courts

Park back here



Turn here

# Magical Bridge Playground

Park here

Meet here



#### Meet at Entry Plaza