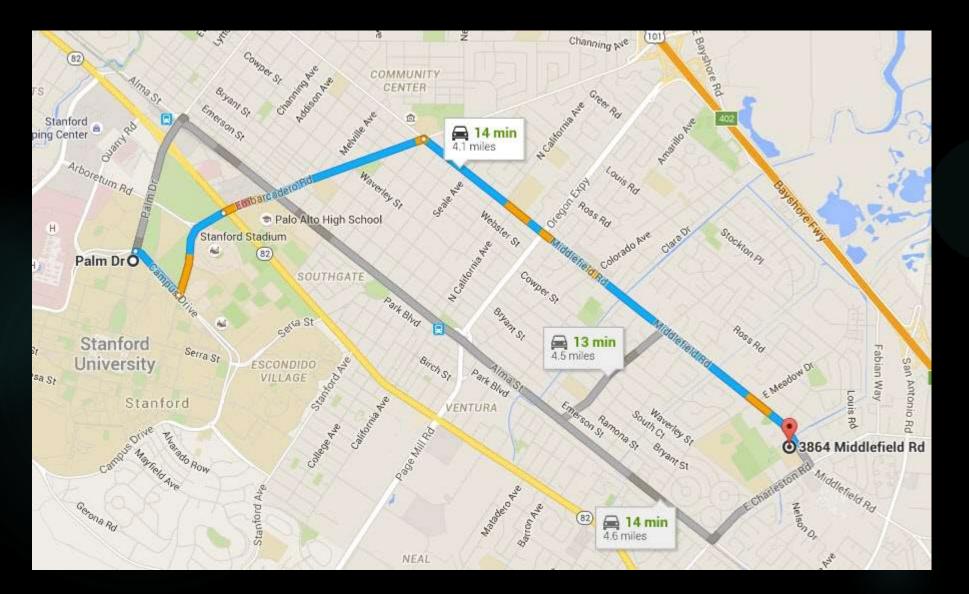

# Directions to Magical Bridge Playground

- 1. Take Galvez St. toward El Camino Real
- 2. Cross El Camino Real becomes Embarcadero
- 3. Right turn onto Middlefield Rd.
- 4. Just <u>after</u> Mitchell Park Library and Adobe Creek and <u>before</u> Charleston, turn right into Abilities United at 3864 Middlefield. (Look for the vertical green "We're Hiring" sign) Park in the back by the tennis courts.
- 5. Proceed on foot around the tennis courts to the left to the Peery Circle Entry.