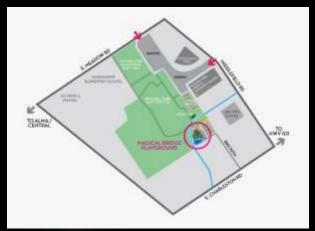

### Directions to Magical Bridge Playground

# Directions to Magical Bridge Playground

- 1. Take Galvez St. toward El Camino Real
- 2. Cross El Camino Real becomes Embarcadero
- 3. Right turn onto Middlefield Rd.
- 4. Just <u>after</u> Mitchell Park Library and Adobe Creek and <u>before</u> Charleston, turn right into Abilities United at 3864 Middlefield. (Look for the vertical green "We're Hiring" sign) Park in the back by the tennis courts.
- 5. Proceed on foot around the tennis courts to the left to the Peery Circle Entry.

## Aerial Terrain View

Park here

#### Entrance off of Middlefield Rd

Look for the vertical green "We're Hiring" Sign

Notice change in pavement color

#### Park near tennis courts

Park back here

Turn here

# Magical Bridge Playground

Park here

Meet here

#### Meet at Entry Plaza