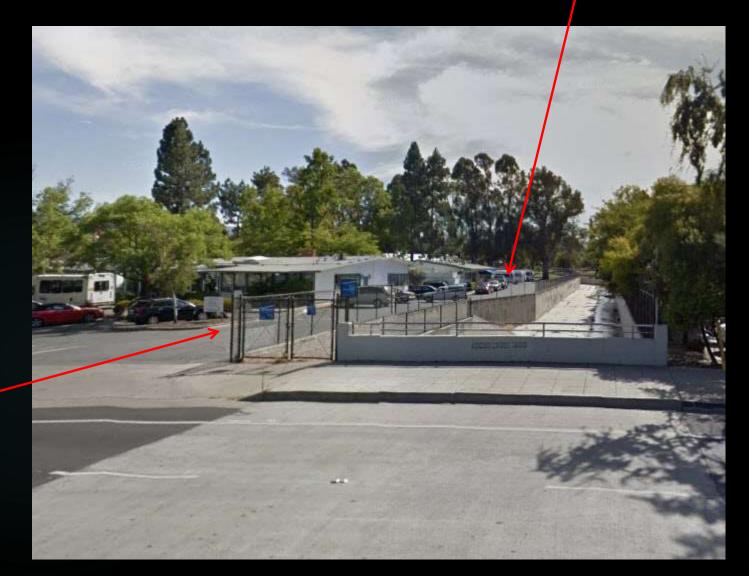

Playground

#### Olenka Villarreal & Jay Gluckman







### Directions to Magical Bridge Playground



# Directions to Magical Bridge Playground

- 1. Take Galvez St. toward El Camino Real
- 2. Cross El Camino Real becomes Embarcadero
- 3. Right turn onto Middlefield Rd.
- 4. Just <u>after</u> Mitchell Park Library and Adobe Creek and <u>before</u> Charleston, turn right into Abilities United at 3864 Middlefield. (Look for the vertical green "We're Hiring" sign) Park in the back by the tennis courts.
- 5. Proceed on foot around the tennis courts to the left to the Peery Circle Entry.



## Aerial Terrain View



Park here

#### Entrance off of Middlefield Rd



Look for the vertical green "We're Hiring" Sign

Notice change in pavement color

#### Park near tennis courts

Park back here



Turn here

# Magical Bridge Playground

Park here

Meet here



#### Meet at Entry Plaza