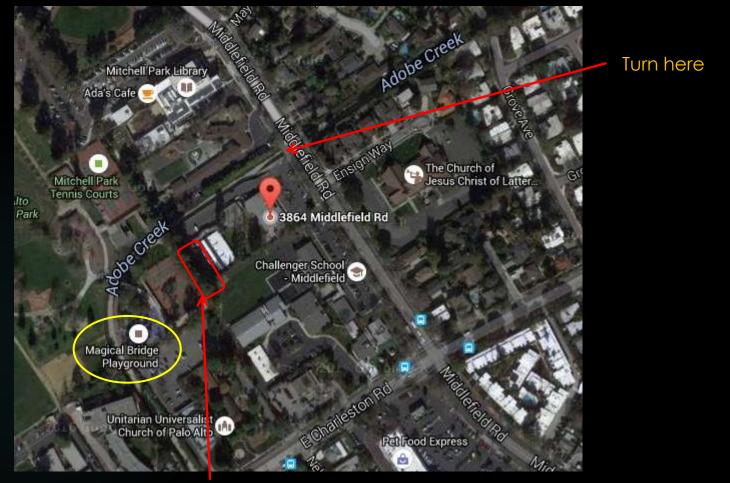

# Directions to Magical Bridge Playground

- 1. Take Galvez St. toward El Camino Real
- 2. Cross El Camino Real becomes Embarcadero
- 3. Right turn onto Middlefield Rd.
- 4. Just <u>after</u> Mitchell Park Library and Adobe Creek and <u>before</u> Charleston, turn right into Abilities United at 3864 Middlefield. (Look for the vertical green "We're Hiring" sign) Park in the back by the tennis courts.
- 5. Proceed on foot around the tennis courts to the left to the Peery Circle Entry.

## Aerial Terrain View

Park here