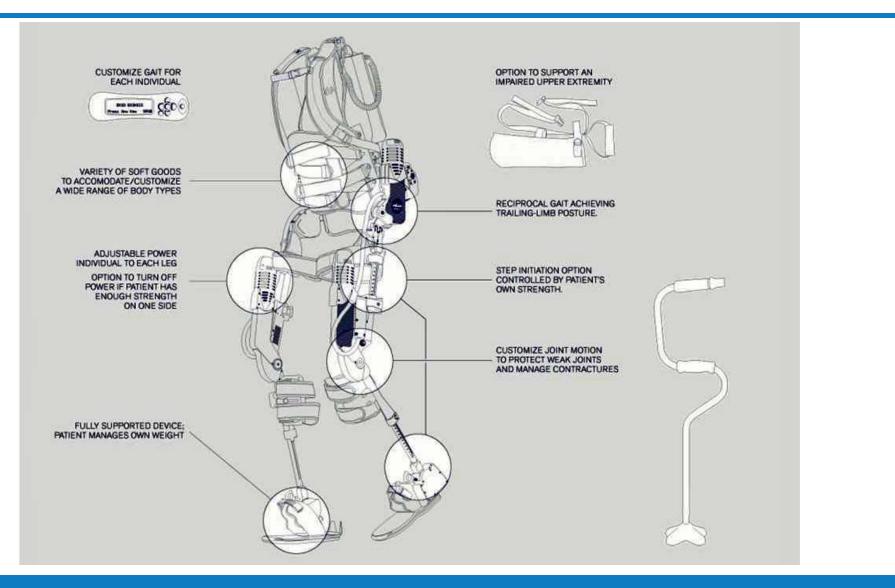

#### **Brainstorm**



- What would you consider when designing an exoskeleton for gait rehabilitation to be used in a rehab center?
- What features are important?
- How do you figure out if your design works?

### Size Adjustment

- Exoskeletons must adjust to fit their user
- Fit is critical for maintaining comfort and safety
- Fast and accurate adjustments needed in clinical setting



### Padding & Fit Kit

- Elimination of pressure points
- Ensure that the user stays aligned with the device





### Donning & Doffing

User must be able to get in/out of the device safely and easily





#### Safety- Fail Safe

- Hard stops & soft stops
- Adjustable settings for SW Joint limits
- Normally-on brakes

#### Ekso in Action with Fernanda



ekso BIONICS

Play Video

#### **Other Features**



ekso BIONICS