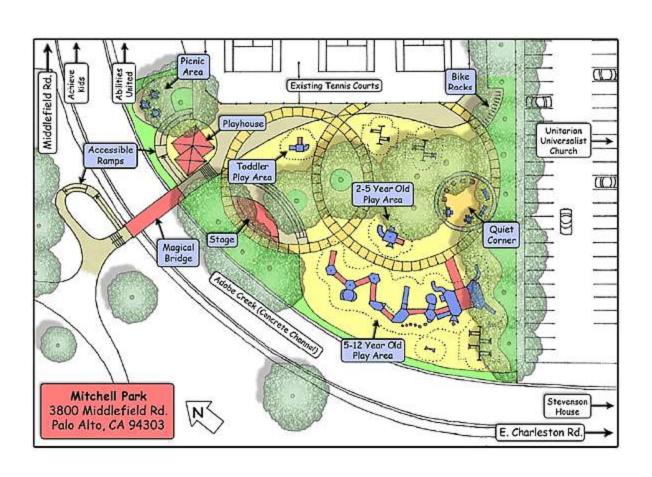

| 3. Name:                                              | Cell: _            |                        |  |  |
|                                       | 4. Name:                                              | Cell:              |                        |  |  |

## Directions to Magical Bridge Playground

- 1. Take Campus Dr to Galvez St.
- 2. Left turn onto Galvez St.
- Cross El Camino Real street becomes Embarcadero
- 4. Right turn onto Middlefield Rd.
- 5. Just after Adobe Creek and before Charleston, turn right into Magical Bridge Playground at 3864 Middlefield.
- 6. Proceed to the back gate.

## Directions to Magical Bridge Playground



### **Aerial Terrain View**



### Entrance off of Middlefield Rd



### Entrance off of Middlefield Rd



### Magical Bridge Playground



### Magical Bridge Playground



### Today



Katherine Strausser, PhD

The Design and Control of Exoskeletons for Rehabilitation

### **Short Break**





### **Break Activities**

- Stand up and stretch
- Take a bio-break
- Text message
- Web-surf
- Respond to email
- Talk with classmates
- Reflect on what was presented in class











lass ussed