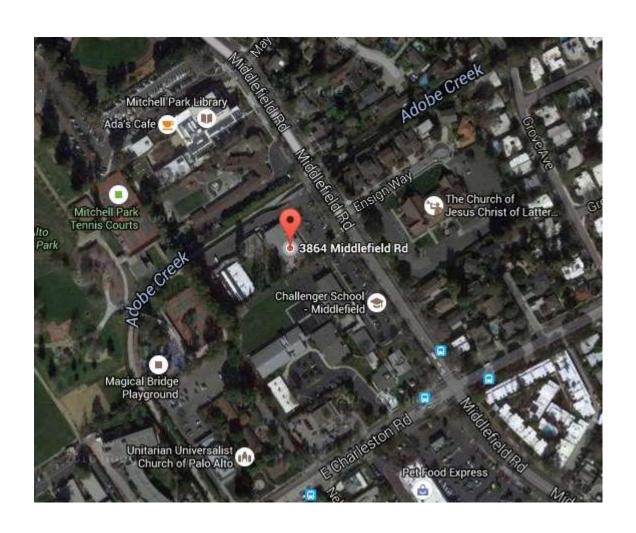

## Directions to Magical Bridge Playground

- 1. Take Campus Dr to Galvez St.
- 2. Left turn onto Galvez St.
- Cross El Camino Real street becomes Embarcadero
- 4. Right turn onto Middlefield Rd.
- 5. Just after Adobe Creek and before Charleston, turn right into Magical Bridge Playground at 3864 Middlefield.
- 6. Proceed to the back gate.

### Entrance off of Middlefield Rd