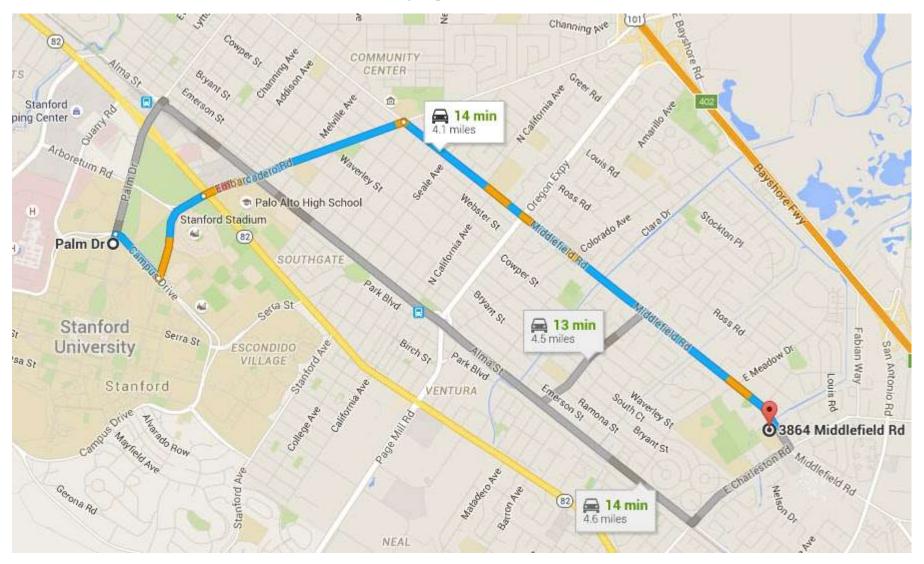

## Directions to Magical Bridge Playground

- 1. Take Campus Dr to Galvez St.
- 2. Left turn onto Galvez St.
- Cross El Camino Real street becomes Embarcadero
- 4. Right turn onto Middlefield Rd.
- 5. Just after Adobe Creek and before Charleston, turn right into Magical Bridge Playground at 3864 Middlefield.
- 6. Proceed to the back gate.

## Directions to Magical Bridge Playground

### **Aerial Terrain View**