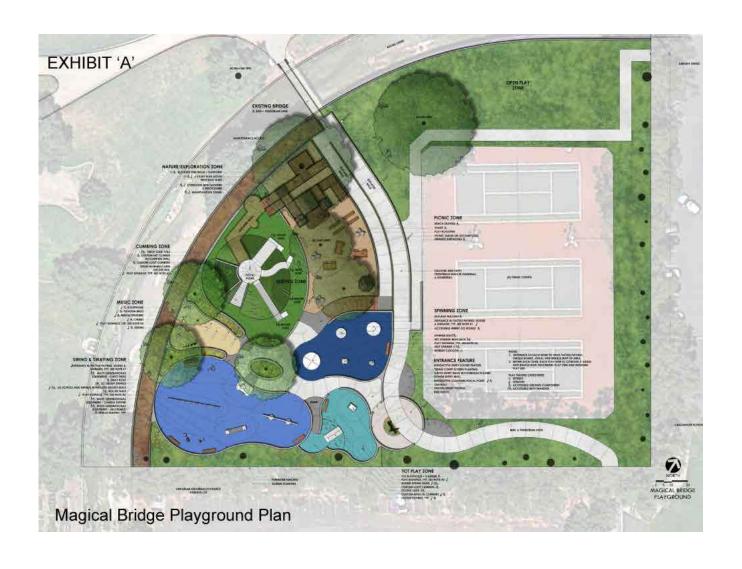

| Cell: _            |                        |  |  |
|                                       | 4. Name:                                              | Cell:              |                        |  |  |

## Directions to Magical Bridge Playground

- 1. Take Campus Dr to Galvez St.
- 2. Left turn onto Galvez St.
- Cross El Camino Real street becomes Embarcadero
- 4. Right turn onto Middlefield Rd.
- 5. Just after Adobe Creek and before Charleston, turn right into Magical Bridge Playground at 3864 Middlefield.
- 6. Proceed to the back gate.

## Directions to Magical Bridge Playground



### **Aerial Terrain View**



### Entrance off of Middlefield Rd



### Entrance off of Middlefield Rd



### Magical Bridge Playground



### Magical Bridge Playground



### Today



Katherine Strausser, PhD

The Design and Control of Exoskeletons for Rehabilitation

### **Short Break**





### **Break Activities**

- Stand up and stretch
- Take a bio-break
- Text message
- Web-surf
- Respond to email
- Talk with classmates
- Reflect on what was presented in class











lass ussed