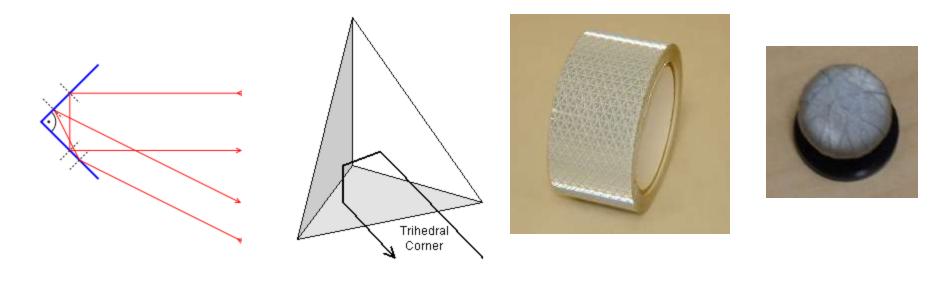

## Corner Reflector

A **corner reflector** consists of three mutually perpendicular, intersecting flat surfaces, which reflects waves back directly towards the source.

This property is called retroreflectivity.