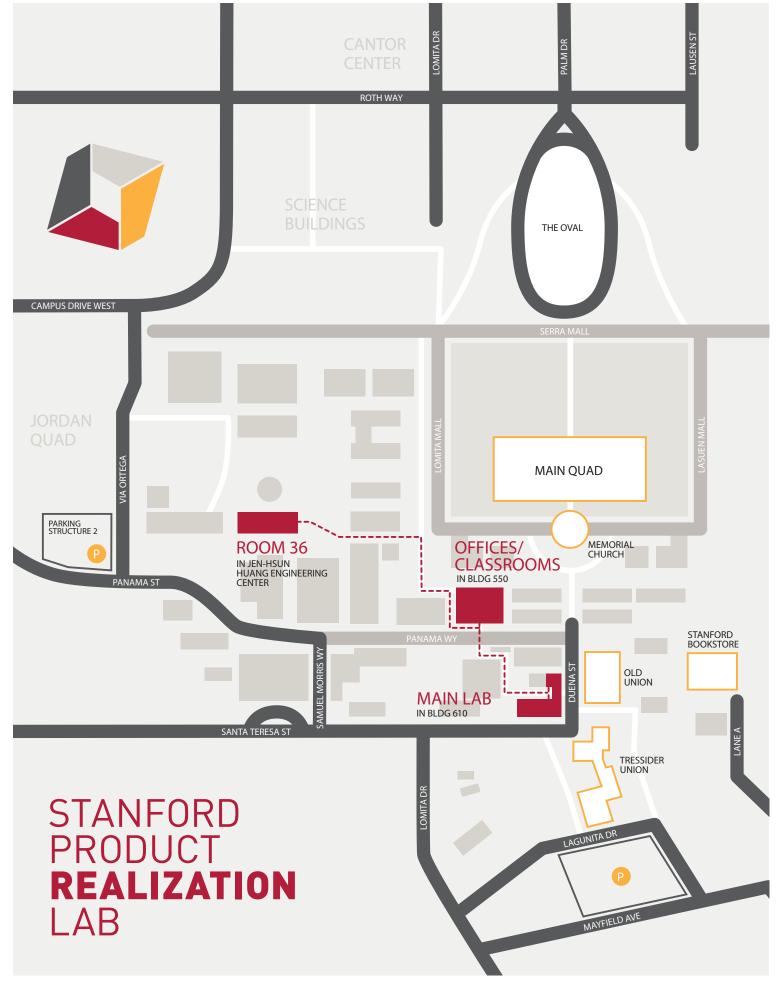

**3 quarters: \$100** 

Sign up for a scheduled safety orientation on WebShop (webshop.stanford.edu) to get started!

The 1  $\frac{1}{4}$  hour orientation begins at the Product Realization Lab (Building 610), and includes tours of all lab areas, including Room 36.

## Resources Available:

Main lab (Building 610)

Woodworking

Machining

Foundry

Welding and Metal Forming

Room 36 (Huang Engineering Center)

Proof-of-concept models and rapid prototyping