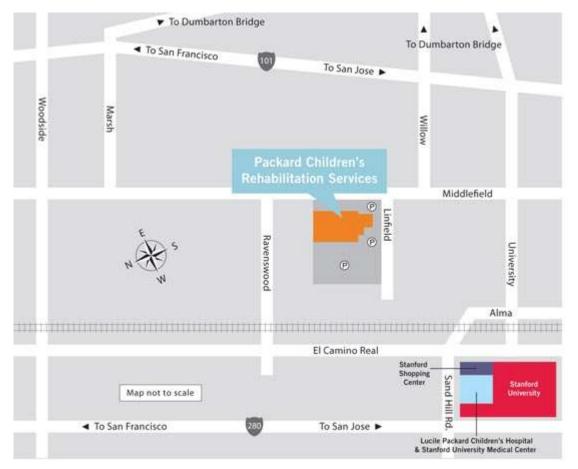

# Motion & Gait Analysis Laboratory

<u>Link</u>

321 Middlefield Road, Suite 130 Menlo Park, CA 94025