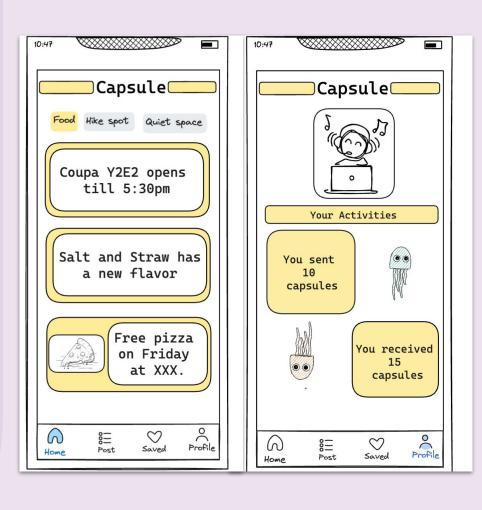

# **Key Features**

View today's capsules

Store capsules by location

Create special cabinets for capsules

# **Key Features**

Receive capsules

View today's capsules

Create special cabinets for capsules

Needfinding

Paper Prototype Testing

Low-Fi Prototype

Medium-Fi Prototype

2:52

ııl **〒 6**2 •

Receive capsules View today's capsules

Create special cabinets for capsules