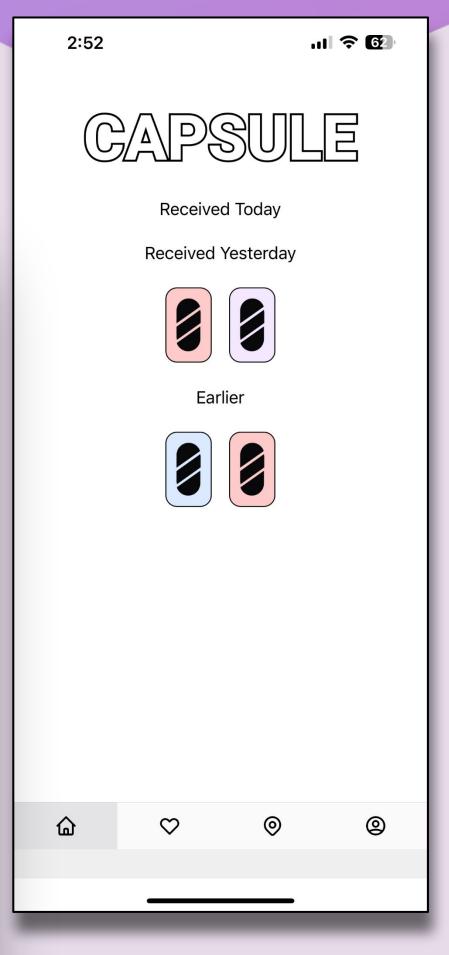

# **Key Features**

View today's capsules

Store capsules by location

Create special cabinets for capsules

# **Key Features**

Receive capsules

View today's capsules

Create special cabinets for capsules

Needfinding

Paper Prototype Testing

Low-Fi Prototype

Medium-Fi Prototype

2:52

ııl **〒 6**2 •

Receive capsules View today's capsules

Create special cabinets for capsules

Medium-Fi Prototype

View today's capsules

Receive capsules

Create special cabinets for capsules

#### Paper Prototype Testing

Medium-Fi Prototype

View today's capsules

Receive capsules

Create special cabinets for capsules