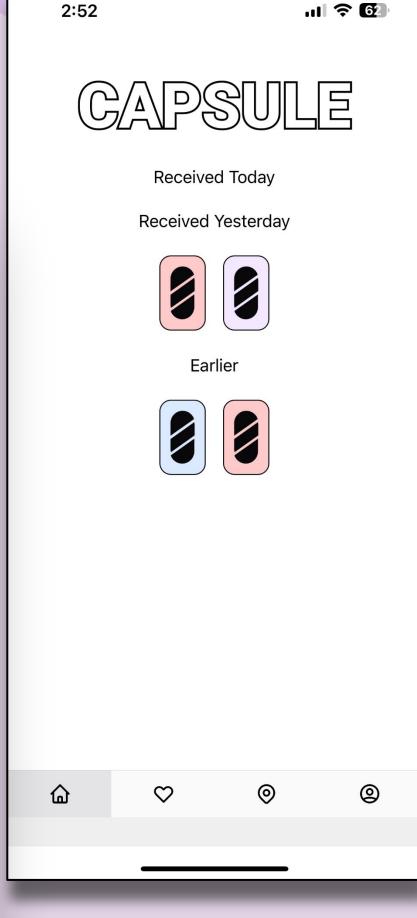

2:52

ııl **〒 6**2 •

Receive capsules View today's capsules

Create special cabinets for capsules