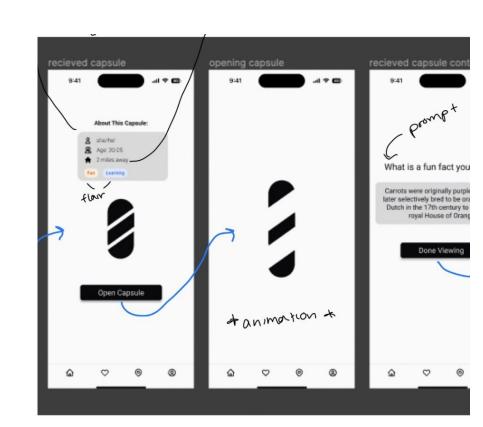

#### Paper Prototype Testing

Medium-Fi Prototype

# Design Process

Needfinding

Paper Prototype Testing

Receive

capsules

Low-Fi Prototype

Medium-Fi Prototype