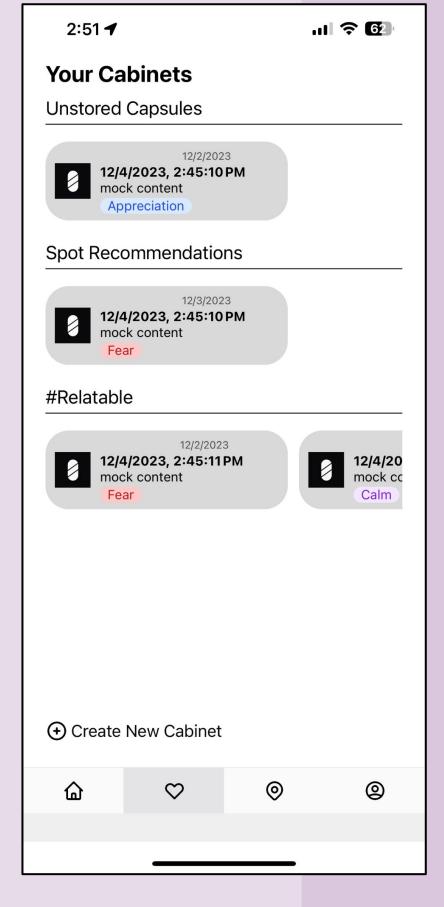

# **Key Features**

View today's capsules

Store capsules by location

Create special cabinets for capsules

# **Key Features**

Receive capsules

View today's capsules

Create special cabinets for capsules

Needfinding

Paper Prototype Testing

Low-Fi Prototype

Medium-Fi Prototype