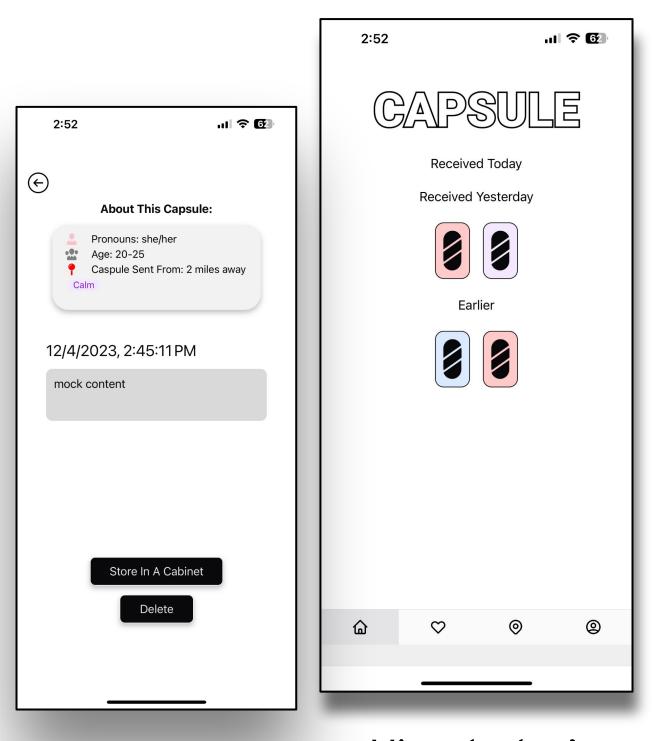

Send capsules

View status of prompts and capsules

Create special cabinets for received capsules

# **Key Features**

View today's capsules

Store capsules by location

Create special cabinets for capsules

# **Key Features**

Receive capsules

View today's capsules

Create special cabinets for capsules

Needfinding

Paper Prototype Testing

Low-Fi Prototype

Medium-Fi Prototype

2:52

ııl **〒 6**2 •

Receive capsules View today's capsules

Create special cabinets for capsules