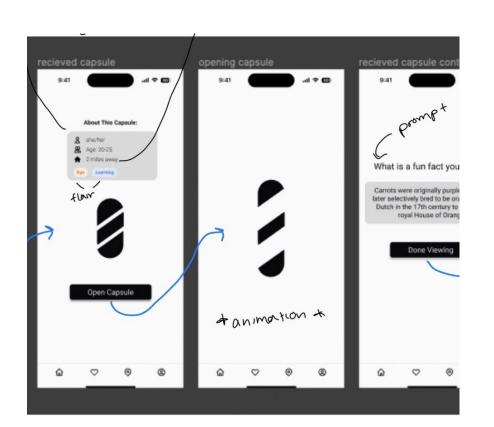

Send capsules

View status of prompts and capsules

Create special cabinets for received capsules

# **Key Features**

View today's capsules

Store capsules by location

Create special cabinets for capsules

# **Key Features**

Receive capsules

View today's capsules

Create special cabinets for capsules

Needfinding

Paper Prototype Testing

Low-Fi Prototype

Medium-Fi Prototype

2:52

ııl **〒 6**2 •

Receive capsules View today's capsules

Create special cabinets for capsules