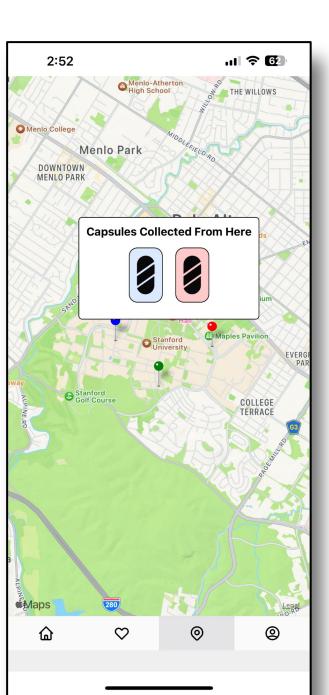

2:52

ııl **〒 6**2 •

Receive capsules View today's capsules

Create special cabinets for capsules