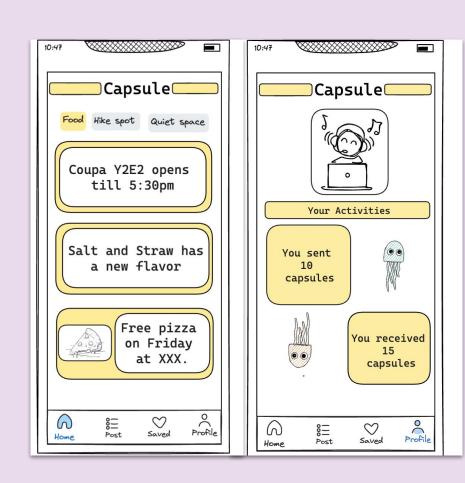

# **Key Features**

View today's capsules

Store capsules by location

Create special cabinets for capsules

# **Key Features**

Receive capsules

View today's capsules

Create special cabinets for capsules

Needfinding

Paper Prototype Testing

Low-Fi Prototype

Medium-Fi Prototype

2:52

ııl **〒 6**2 •

Receive capsules View today's capsules

Create special cabinets for capsules