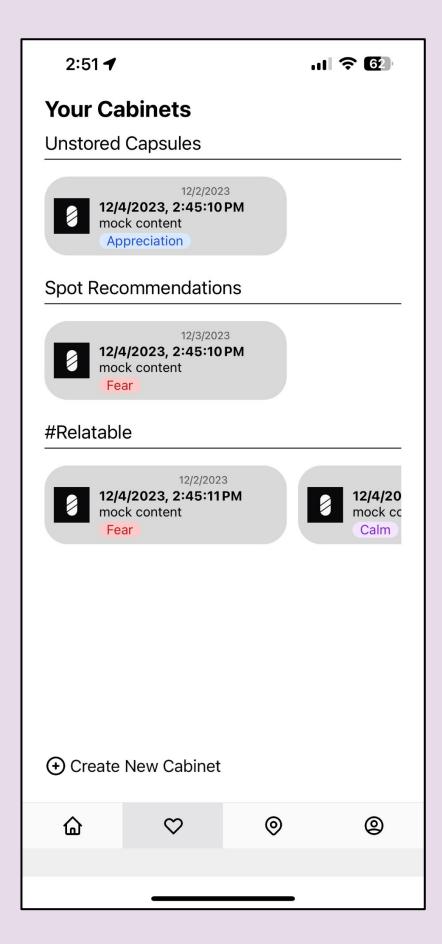

Send capsules

View status of prompts and capsules

Create special cabinets for received capsules

# **Key Features**

View today's capsules

Store capsules by location

Create special cabinets for capsules

# **Key Features**

Receive capsules

View today's capsules

Create special cabinets for capsules

Needfinding

Paper Prototype Testing

Low-Fi Prototype

Medium-Fi Prototype

2:52

ııl **〒 6**2 •

Receive capsules View today's capsules

Create special cabinets for capsules