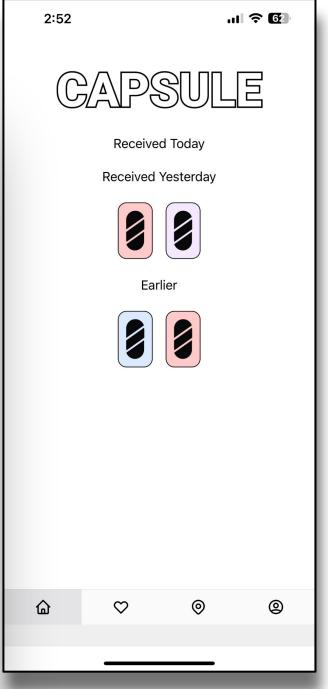

# **Key Features**

View today's capsules

Store capsules by location

Create special cabinets for capsules

# **Key Features**

Receive capsules

View today's capsules

Create special cabinets for capsules

Needfinding

Paper Prototype Testing

Low-Fi Prototype

Medium-Fi Prototype

Medium-Fi Prototype

View today's capsules

Receive capsules

Create special cabinets for capsules