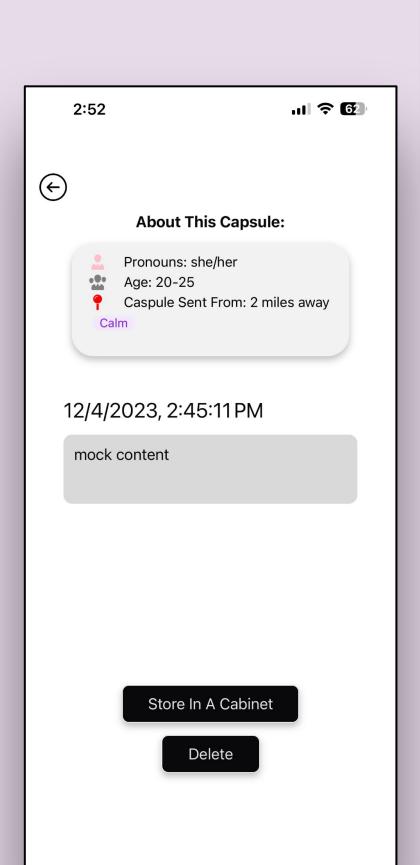

2:52

ııl **〒 6**2 •

Receive capsules View today's capsules

Create special cabinets for capsules

Medium-Fi Prototype

View today's capsules

Receive capsules

Create special cabinets for capsules