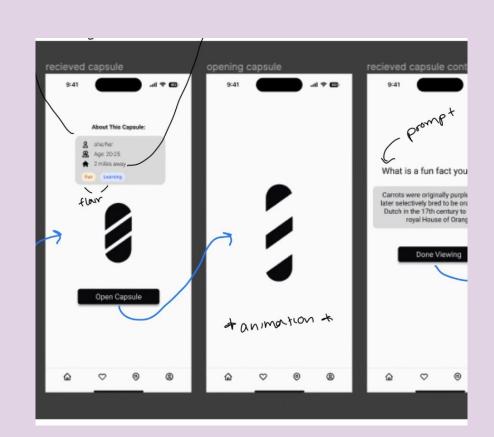

# **Key Features**

View today's capsules

Store capsules by location

Create special cabinets for capsules

# **Key Features**

Receive capsules

View today's capsules

Create special cabinets for capsules

Needfinding

Paper Prototype Testing

Low-Fi Prototype

Medium-Fi Prototype

Medium-Fi Prototype

View today's capsules

Receive capsules

Create special cabinets for capsules