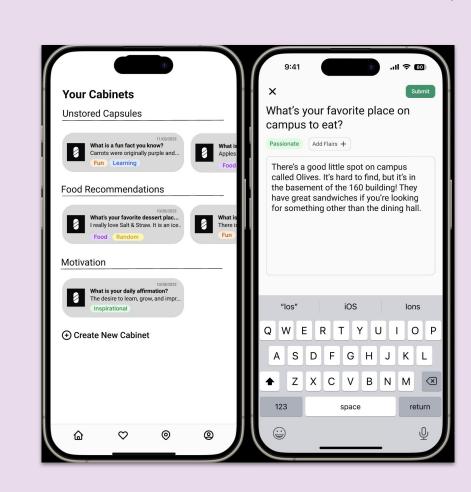

# **Key Features**

View today's capsules

Store capsules by location

Create special cabinets for capsules

# **Key Features**

Receive capsules

View today's capsules

Create special cabinets for capsules

Needfinding

Paper Prototype Testing

Low-Fi Prototype

Medium-Fi Prototype

2:52

ııl **〒 6**2 •

Receive capsules View today's capsules

Create special cabinets for capsules