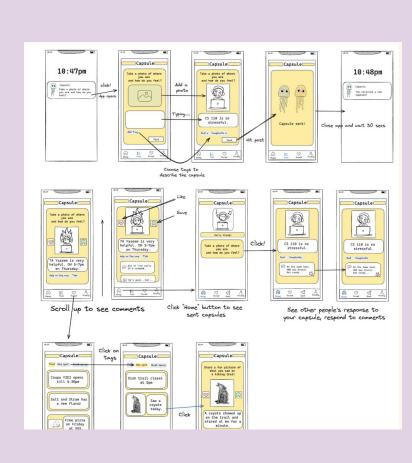

#### Paper Prototype Testing

Medium-Fi Prototype

# Design Process

Needfinding

Paper Prototype Testing

Receive

capsules

Low-Fi Prototype

Medium-Fi Prototype