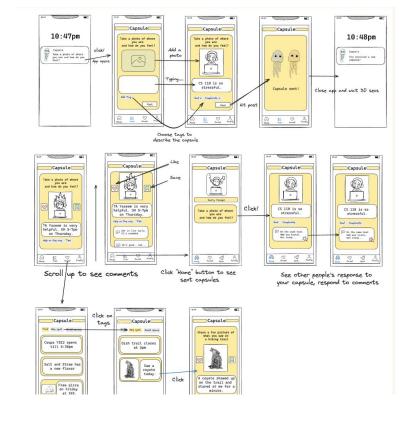

#### Paper Prototype Testing

Medium-Fi Prototype

# Design Process

Needfinding

Paper Prototype Testing

Receive

capsules

Low-Fi Prototype

Medium-Fi Prototype

#### Paper Prototype Testing

Medium-Fi Prototype

View today's capsules

Receive capsules

Create special cabinets for capsules