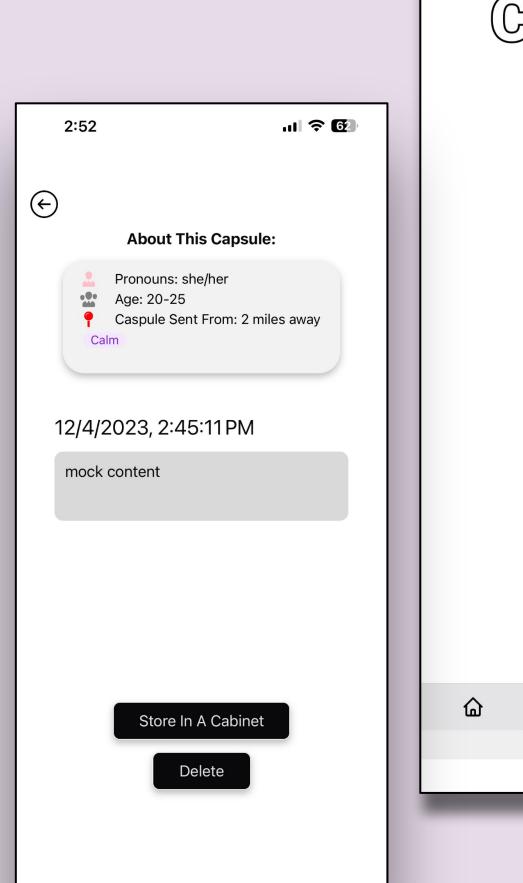

2:52

ııl **〒 6**2 •

Receive capsules View today's capsules

Create special cabinets for capsules