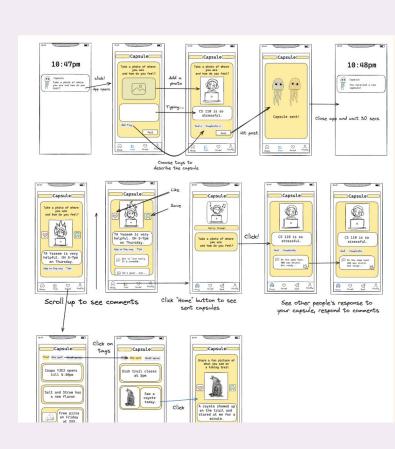

#### Paper Prototype Testing

Medium-Fi Prototype

# Design Process

Needfinding

Paper Prototype Testing

Receive

capsules

Low-Fi Prototype

Medium-Fi Prototype

#### Paper Prototype Testing

Medium-Fi Prototype

View today's capsules

Receive capsules

Create special cabinets for capsules