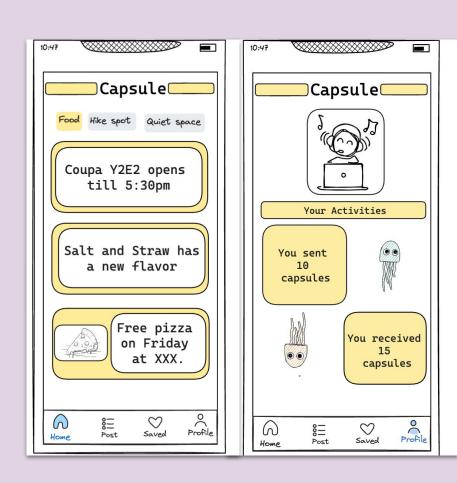

#### Paper Prototype Testing

Medium-Fi Prototype

# Design Process

Needfinding

Paper Prototype Testing

Receive

capsules

Low-Fi Prototype

Medium-Fi Prototype