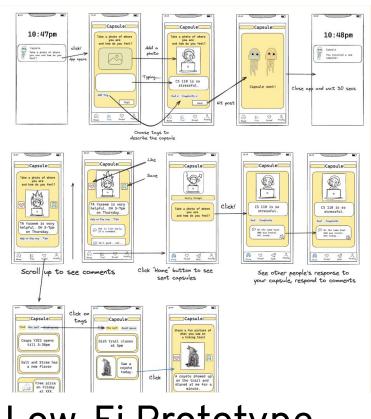

### Design Process

Needfinding

Low-Fi Prototype

#### Paper Prototype Testing

Medium-Fi Prototype