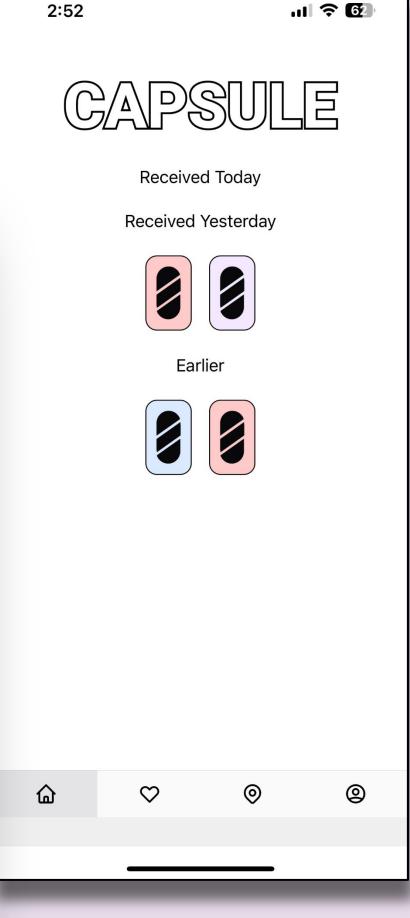

Send capsules

View status of prompts and capsules

Create special cabinets for received capsules

# **Key Features**

View today's capsules

Store capsules by location

Create special cabinets for capsules

# **Key Features**

Receive capsules

View today's capsules

Create special cabinets for capsules

Needfinding

Paper Prototype Testing

Low-Fi Prototype

Medium-Fi Prototype

2:52

ııl **〒 6**2 •

Receive capsules View today's capsules

Create special cabinets for capsules