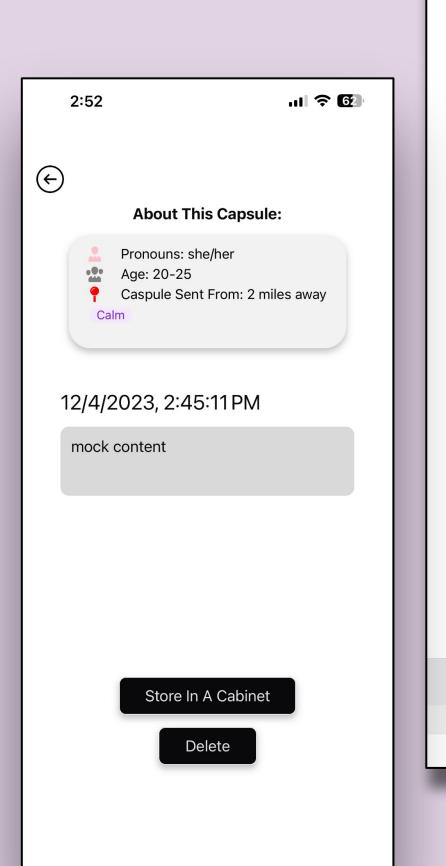

Send capsules

View status of prompts and capsules

Create special cabinets for received capsules

# **Key Features**

View today's capsules

Store capsules by location

Create special cabinets for capsules

# **Key Features**

Receive capsules

View today's capsules

Create special cabinets for capsules

Needfinding

Paper Prototype Testing

Low-Fi Prototype

Medium-Fi Prototype