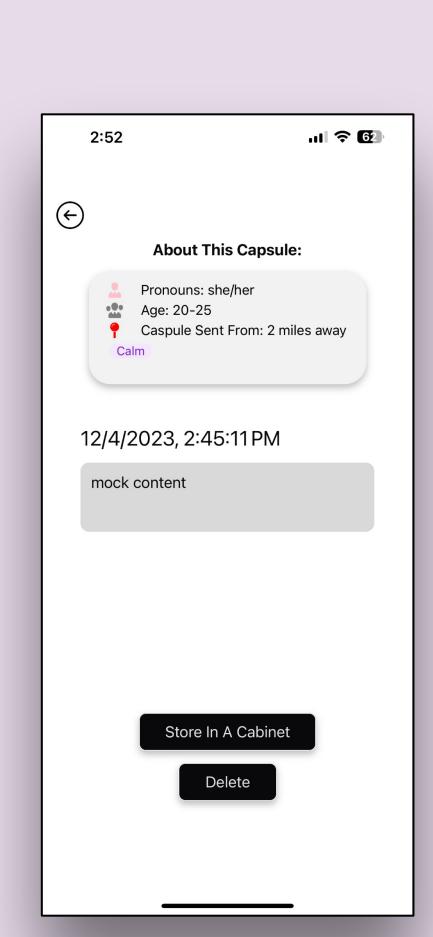

Send capsules

View status of prompts and capsules

Create special cabinets for received capsules

# **Key Features**

View today's capsules

Store capsules by location

Create special cabinets for capsules

# **Key Features**

Receive capsules

View today's capsules

Create special cabinets for capsules

Needfinding

Paper Prototype Testing

Low-Fi Prototype

Medium-Fi Prototype

2:52

ııl **〒 6**2 •

Receive capsules View today's capsules

Create special cabinets for capsules