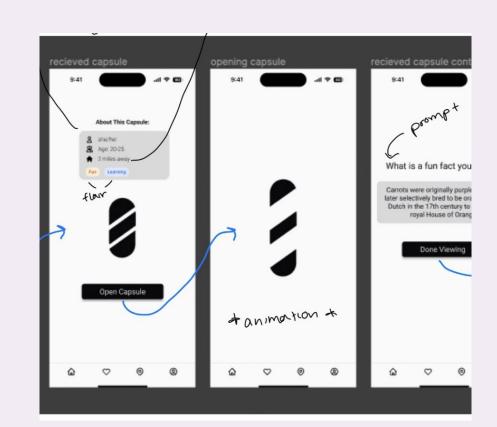

#### Paper Prototype Testing

Medium-Fi Prototype

# Design Process

Needfinding

Paper Prototype Testing

Receive

capsules

Low-Fi Prototype

Medium-Fi Prototype

Medium-Fi Prototype

View today's capsules

Receive capsules

Create special cabinets for capsules

Medium-Fi Prototype