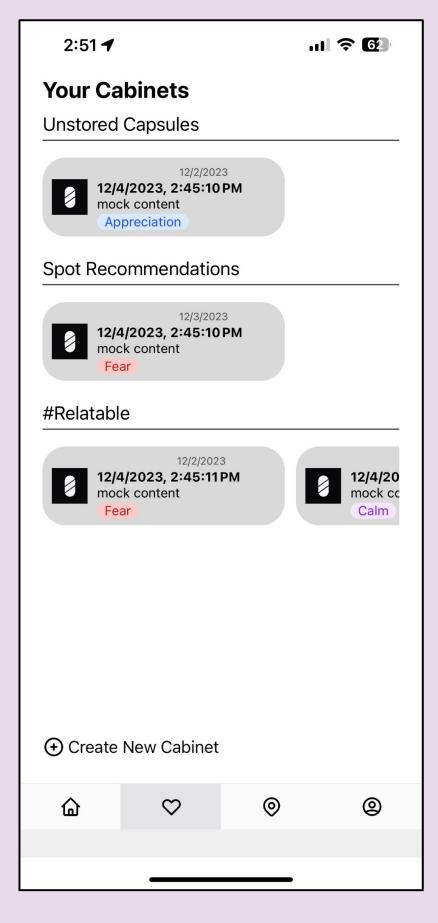

Send capsules

View status of prompts and capsules

Create special cabinets for received capsules

# **Key Features**

View today's capsules

Store capsules by location

Create special cabinets for capsules

# **Key Features**

Receive capsules

View today's capsules

Create special cabinets for capsules

Needfinding

Paper Prototype Testing

Low-Fi Prototype

Medium-Fi Prototype