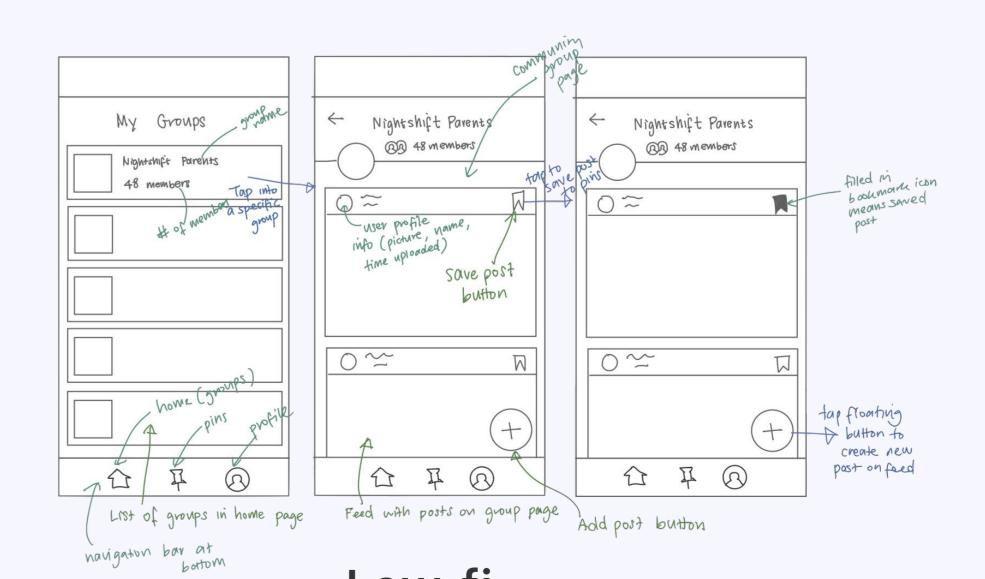

## Design Process

Needfinding

**Experience Prototyping** 

Low-fi

CS147 Autumn 2024 | Christina B., Sarah Y., Evelyn H., Sejoon C. | hci.stanford.edu/courses/cs147/2024/au/projects/Design-for-Healthy-Behaviors/Lunar