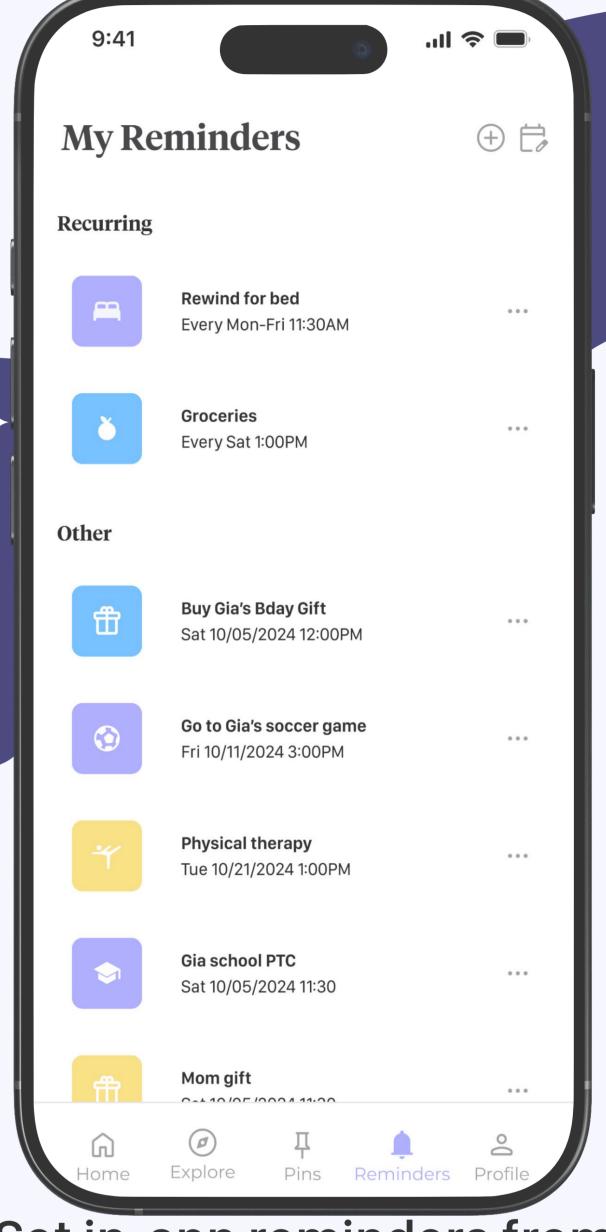

## Lunar

Closer connections, no matter the hour

## Problem

Nightshift workers are often lonely, lack support, and struggle to balance work and personal life.

## Solution

Lunar is an **online community** of night shift workers with similar backgrounds and struggles **sharing** tips, resources, and support.



Explore relevant community groups and posts



Pin favorite posts to Collections



Set in-app reminders from post advice

## Design Process



Needfinding



**Experience Prototyping** 



Low-fi



CS147 Autumn 2024 | Christina B., Sarah Y., Evelyn H., Sejoon C. | hci.stanford.edu/courses/cs147/2024/au/projects/Design-for-Healthy-Behaviors/Lunar