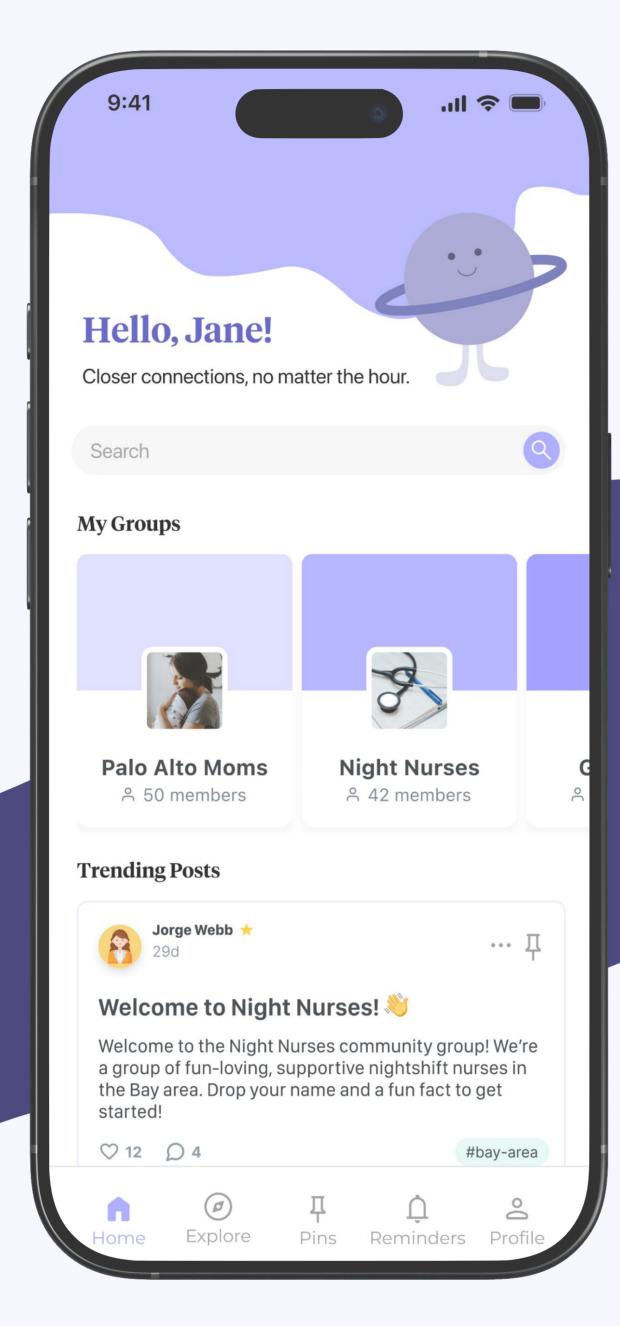

## Lunar

Closer connections, no matter the hour

## Solution

Lunar is an **online community** of night shift workers with similar backgrounds and struggles **sharing** tips, resources, and support.

Explore relevant community groups and posts

Pin favorite posts to Collections