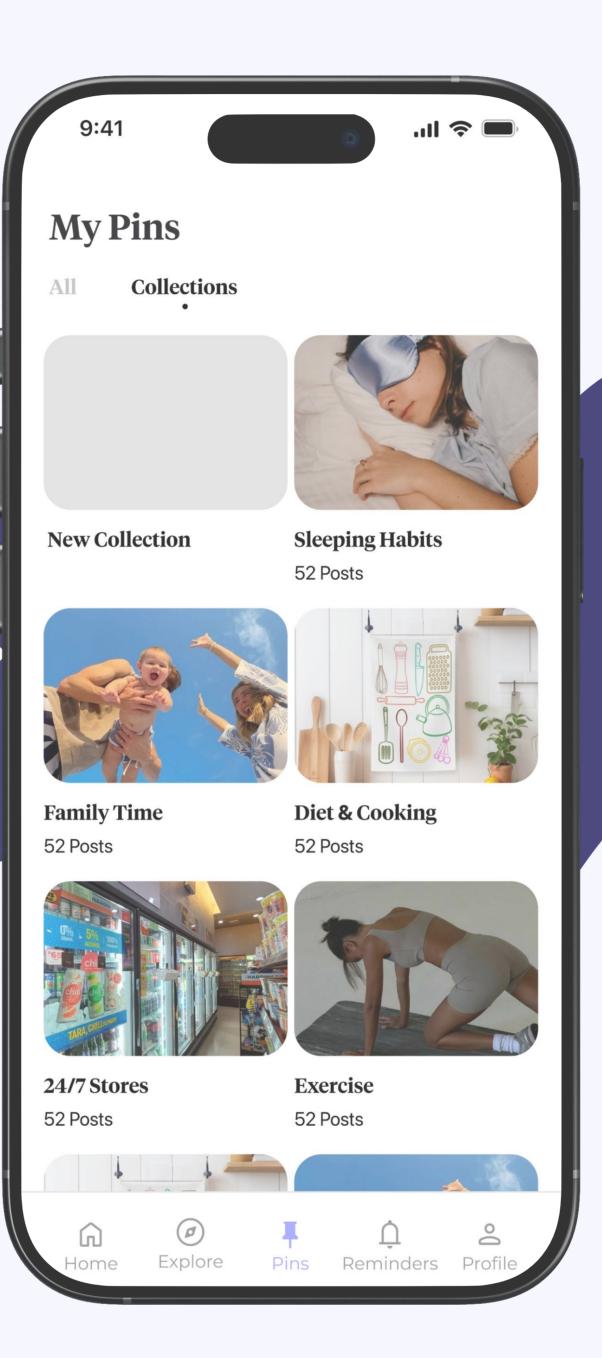

## Solution

Lunar is an **online community** of night shift workers with similar backgrounds and struggles **sharing** tips, resources, and support.

Explore relevant community groups and posts

Pin favorite posts to Collections