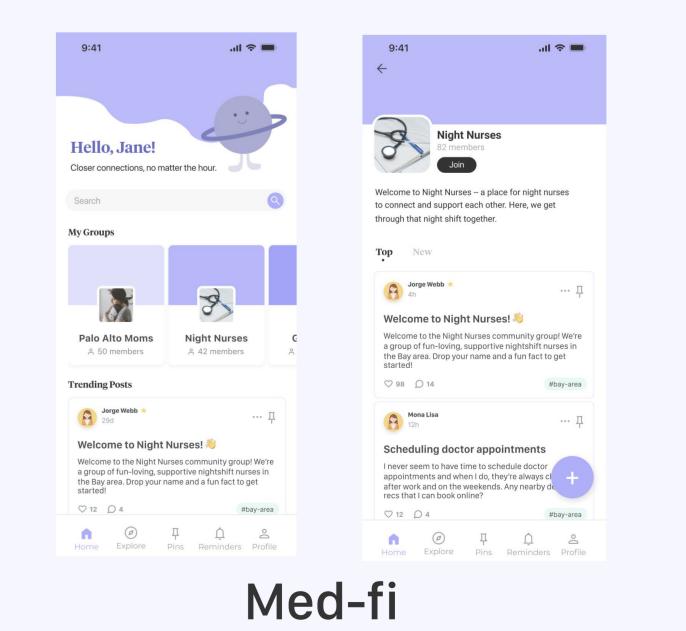

## Solution

Lunar is an **online community** of night shift workers with similar backgrounds and struggles **sharing** tips, resources, and support.

Explore relevant community groups and posts

Pin favorite posts to Collections